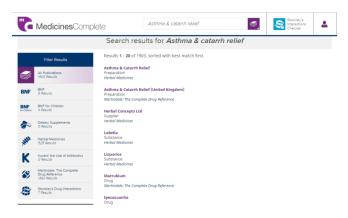

#### Searching

Once you have logged in, you'll see a search box that will let you search across all the MedicinesComplete titles

The results page shows you how many hits it found in each publication

Clicking on the name of a publication in the left hand column offers navigation to the section you want

|                     |                                       | Search results for                                    |
|---------------------|---------------------------------------|-------------------------------------------------------|
|                     | Filter Results                        | Results 1 - 5 of 5, sorted with be                    |
|                     | All Publications<br>1903 Results      | Nicotine: Nicotinell Liquorice 4m<br>Medicine         |
| BNF                 | BNF<br>5 Results                      | Nicotine: Nicotinell Liquorice 2m<br>Medicine         |
|                     | Medicine<br>Treatment summary<br>Drug | Aromatic inhalations, cough prer<br>Treatment summary |
|                     | Interactions                          | <b>Nicotine</b><br>Drug                               |
| BNF<br>for Children | BNF for Children<br>4 Results         | Emergency treatment of poisonir<br>Treatment summary  |
| 20                  | Dietary Supplements<br>O Results      |                                                       |
| AND                 | Herbal Medicines<br>525 Results       |                                                       |