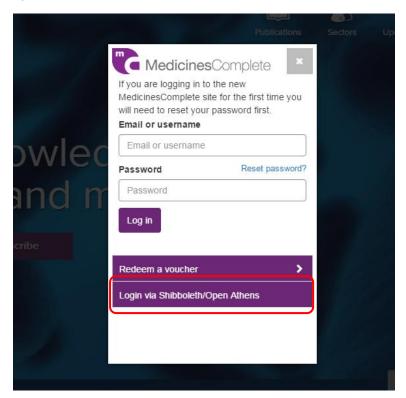

# Logging in

If you are connected to a network serving the NHS in Scotland, you should not need to login to use the service. If not, click on the 'Login' icon at the top right

age - Me

This brings up a login box, with several options. Choose the 'Login in via Shibboleth/Open Athens' option